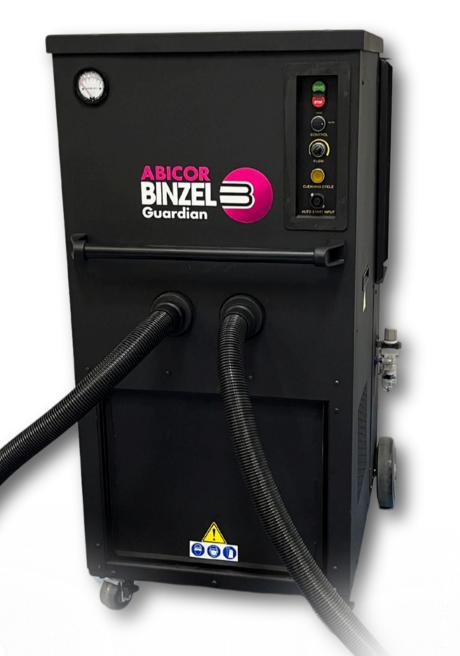

# **XFUME® GUARDIAN**

### Industrial-Grade Hi-Vac Fume Extractor

The **xFUME**<sup>®</sup> **GUARDIAN** delivers powerful, high-vacuum fume extraction for welding and robotic applications. With a 6.2HP brushless blower, a large MERV 16 filter, and automatic self-cleaning, it's built to support cleaner air and reduce downtime. Ideal for industrial welding applications.

- **Dual ports** for up to two attachments and flexibility in applications
- **6.2HP motor** for demanding robotic and automated welding

Dirty Filter Gauge