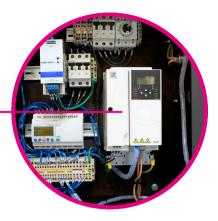

### Taking a Look Inside

**VFD Motor Controller** 

Automatic air pulse self-cleaning filter with rotation nozzle prolongs filter and system lifetime

The **xFUME**<sup>®</sup> **GUARDIAN** starts extracting fumes when welding begins and enters standby mode when welding stops—reducing energy use and minimizing unnecessary motor wear.

Its integrated **Variable Frequency Drive (VFD)** adjusts the motor speed based on demand, which not only lowers electrical costs but also extends the motor's lifespan by avoiding constant full-speed operation.