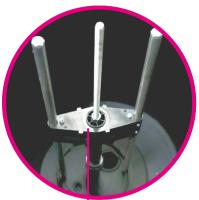

### Taking a Look Inside

**VFD Motor Controller** 

Automatic air pulse self-cleaning filter with rotation nozzle prolongs filter and system lifetime

The **xFUME**<sup>®</sup> **GUARDIAN** starts extracting fumes when welding begins and enters standby mode when welding stops—reducing energy use and minimizing unnecessary motor wear.