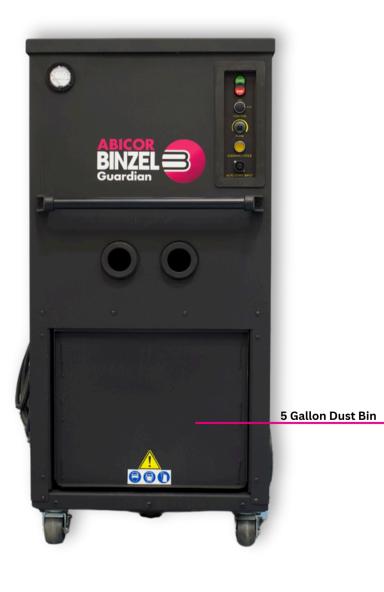

Simplified Maintenance

- **5-gallon dust bin** with easy access for fast, clean bag replacement
- Filter Cleaning Gauge- For quick and easy filter capacity checks
- Automatic air pulse self-cleaning extends filter and system life