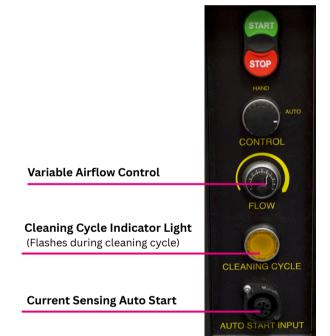

Simplified Maintenance

- **5-gallon dust bin** with easy access for fast, clean bag replacement
- Filter Cleaning Gauge- For quick and easy filter capacity checks
- Automatic air pulse self-cleaning extends filter and system life

Its integrated **Variable Frequency Drive (VFD)** adjusts the motor speed based on demand, which not only lowers electrical costs but also extends the motor's lifespan by avoiding constant full-speed operation.