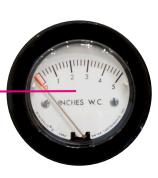

Simplified Maintenance

- **5-gallon dust bin** with easy access for fast, clean bag replacement
- Filter Cleaning Gauge- For quick and easy filter capacity checks
- Automatic air pulse self-cleaning extends filter and system life

- **Dual ports** for up to two attachments and flexibility in applications
- **6.2HP motor** for demanding robotic and automated welding

Dirty Filter Gauge