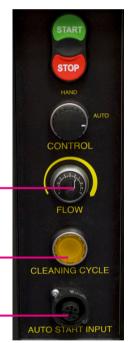

- Dual ports for up to two attachments and flexibility in applications
- **6.2HP motor** for demanding robotic and automated welding

Variable Airflow Control

Cleaning Cycle Indicator Light (Flashes during cleaning cycle)

**Current Sensing Auto Start** 

Dirty Filter Gauge