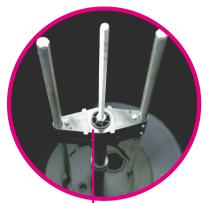

## Taking a Look Inside

**VFD Motor Controller** 

Automatic air pulse self-cleaning filter with rotation nozzle prolongs filter and system lifetime

The **xFUME**° **GUARDIAN** starts extracting fumes when welding begins and enters standby mode when welding stops—reducing energy use and minimizing unnecessary motor wear.