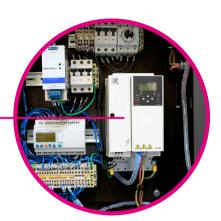

## Taking a Look Inside

**VFD Motor Controller** 

Automatic air pulse self-cleaning filter with rotation nozzle prolongs filter and system lifetime

The **xFUME**° **GUARDIAN** starts extracting fumes when welding begins and enters standby mode when welding stops—reducing energy use and minimizing unnecessary motor wear.

Its integrated **Variable Frequency Drive (VFD)** adjusts the motor speed based on demand, which not only lowers electrical costs but also extends the motor's lifespan by avoiding constant full-speed operation.