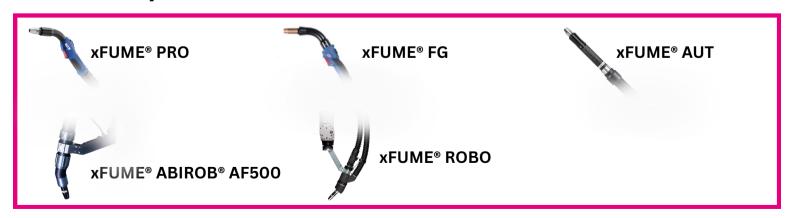

# Pair your system with an xFUME® welding gun for a complete turn-key fume extraction solution

\*Compatible with 3rd party/other manufacturers torches. Both Robotic & Manual