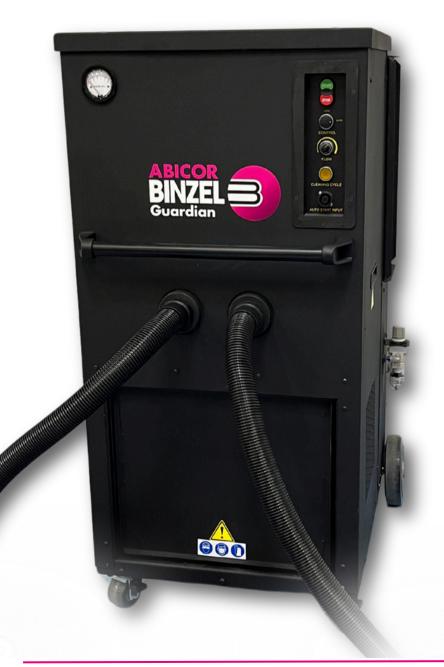

# **XFUME® GUARDIAN**

### Industrial-Grade Hi-Vac Fume Extractor

The **xFUME**® **GUARDIAN** delivers powerful, high-vacuum fume extraction for welding and robotic applications. With a 6.2HP brushless blower, a large MERV 16 filter, and automatic self-cleaning, it ensures cleaner air and minimal downtime. Ideal for heavy fabrication, shipbuilding, and mobile welding.

- Dual ports for up to two attachments and flexibility in applications
- **6.2HP motor** for demanding robotic and automated welding

Variable Airflow Control

Cleaning Cycle Indicator Light (Flashes during cleaning cycle)