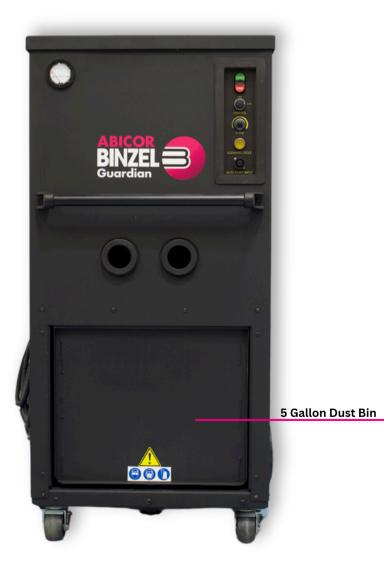

#### **Dust Tray**

5 Gallon

- **5-gallon dust bin** with easy access for fast, clean bag replacement
- Filter Cleaning Gauge- For quick and easy filter capacity checks
- Automatic air pulse self-cleaning extends filter and system life