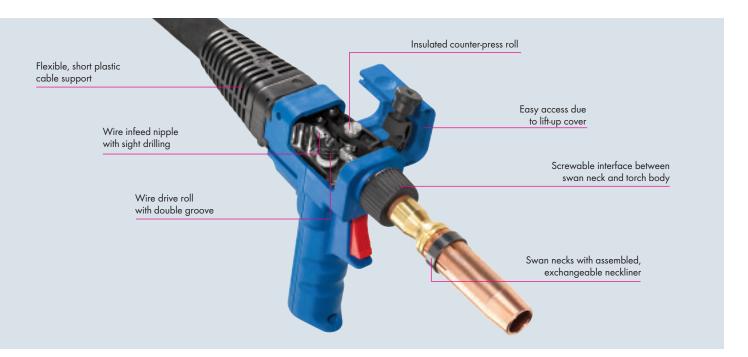

The "long-range torch" with the Plus ...

The welding torches of the Push-Pull Plus series – especially developed for aluminium welding requirements and the use of thin wires – makes problem-free and constant wire feed possible, even with longer cable assemblies. A powerful sturdy pull motor with potentiometer guarantees exact speed regulation. For an optimum wire feed without frictional loss, the contact pressure of the feeding rollers can be regulated precisely and easily directly on the handle. The ergonomic handle ensures optimum and low-fatigue handling.

The screw-type torch necks can be replaced quickly. They are available as either straight or 45° angled versions. A special interface between the handle and the torch neck makes it possible to turn the necks by up to 360°. All torches, air and liquid-cooled for capacities of up to 400 A, are based on the tried-and-trusted "MB" torch neck structure.

### The Features:

- Constant and problem-free wire feeding thanks to a powerful pull motor
- Precise contact pressure regulation of the wire feeding rollers directly on the torch
- Optionally available with potentiometer for speed regulation
- Wearing parts are identical to those of the triedand-trusted MB torch series - minimised stocking
- Optimum torch cooling long tool lives
- Sturdy design long service life