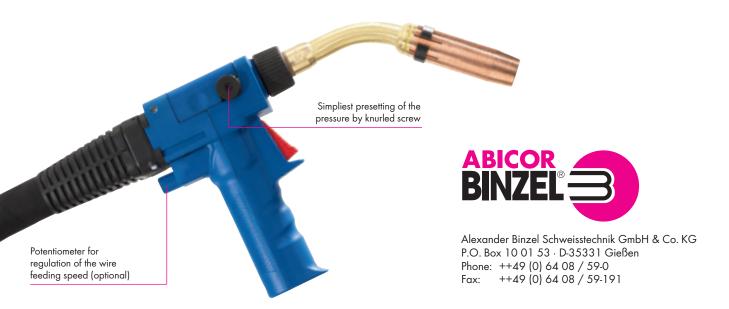

The "long-range torch" with the Plus ...

The welding torches of the Push-Pull Plus series – especially developed for aluminium welding requirements and the use of thin wires – makes problem-free and constant wire feed possible, even with longer cable assemblies. A powerful sturdy pull motor with potentiometer guarantees exact speed regulation. For an optimum wire feed without frictional loss, the contact pressure of the feeding rollers can be regulated precisely and easily directly on the handle. The ergonomic handle ensures optimum and low-fatigue handling.

### The Features:

- Constant and problem-free wire feeding thanks to a powerful pull motor
- Precise contact pressure regulation of the wire feeding rollers directly on the torch
- Optionally available with potentiometer for speed regulation
- Wearing parts are identical to those of the triedand-trusted MB torch series - minimised stocking
- Optimum torch cooling long tool lives
- Sturdy design long service life